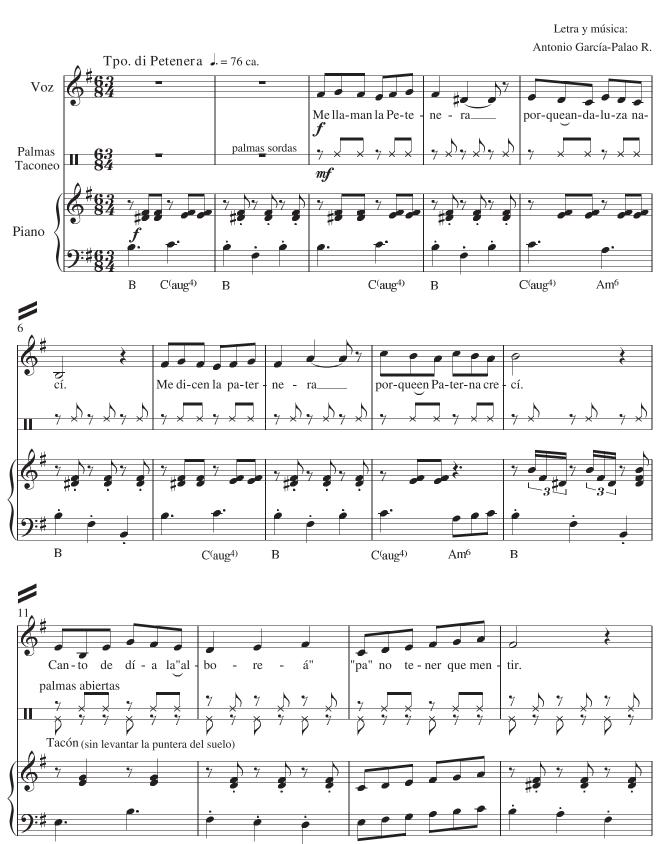

ágs. 62 - 68        | CD pista 34 - 37        |
| 11. <b>La cañada india</b> (Huayno)    | págs. 69 - 70        | CD pista 38 - 40        |
| 12. ¡ <b>Samba, sambita!</b>           | págs. 72 <b>-</b> 85 | CD pista 41 - 45        |
| 13. Corrido mejicano                   | págs. 86 - 87        | CD pista 46 - 48        |
| 14. Ragtime                            | págs. 88 - 93        | CD pista 49 - 52        |
| 15. American swing                     | págs. 94 - 98        | CD pista 53 - 55        |
| 16. Buenos aires de tango              | págs. 100 - 103      | CD pista 56 - 58        |
| 17. <b>Milonga de la Plata</b>         | págs. 104 - 120      | CD pista 59 - 63        |





## 1b. Una flor cortaré

Letra y música: Antonio García-Palao R.









## 4. Me llaman la Petenera



В

D

Em





## 6c. La tarántula inocente















D<sub>M</sub>7

BM 765

E<sub>M</sub>7

BM7

8b/0

BM/E