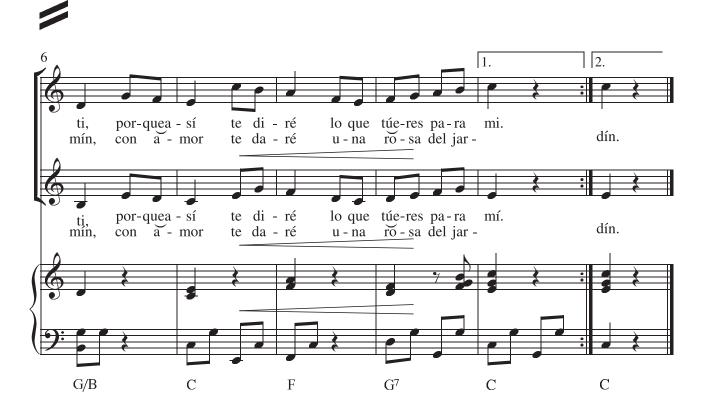

a cubana                        | págs. 62 - 68        | CD pista 34 - 37        |
| 11. <b>La cañada india</b> (Huayno)    | págs. 69 - 70        | CD pista 38 - 40        |
| 12. ¡ <b>Samba, sambita!</b>           | págs. 72 <b>-</b> 85 | CD pista 41 - 45        |
| 13. Corrido mejicano                   | págs. 86 - 87        | CD pista 46 - 48        |
| 14. Ragtime                            | págs. 88 - 93        | CD pista 49 - 52        |
| 15. American swing                     | págs. 94 - 98        | CD pista 53 - 55        |
| 16. Buenos aires de tango              | págs. 100 - 103      | CD pista 56 - 58        |
| 17. <b>Milonga de la Plata</b>         | págs. 104 - 120      | CD pista 59 - 63        |





## 1b. Una flor cortaré

Letra y música: Antonio García-Palao R.









## 4. Me llaman la Petenera



В

D

Em





## 6c. La tarántula inocente















D<sub>M</sub>7

BM 765

E<sub>M</sub>7

BM7

8b/0

BM/E